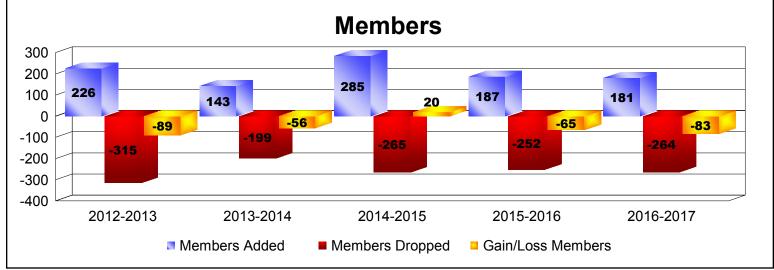

District 103CC As of June 2017 Cumulative

| Year      | New<br>Clubs | Dropped<br>Clubs | Gain/<br>Loss<br>Clubs | New<br>Members | Charter<br>Members | Reinstate<br>Members | Transfer<br>Members | Total<br>Member<br>Added | Total<br>Members<br>Dropped | Gain/<br>Loss<br>Members |
|-----------|--------------|------------------|------------------------|----------------|--------------------|----------------------|---------------------|--------------------------|-----------------------------|--------------------------|
| 2012-2013 | 2            | -4               | -2                     | 107            | 53                 | 25                   | 41                  | 226                      | -315                        | -89                      |
| 2013-2014 | 0            | -5               | -5                     | 110            | 0                  | 7                    | 26                  | 143                      | -199                        | -56                      |
| 2014-2015 | 3            | -1               | 2                      | 154            | 77                 | 10                   | 44                  | 285                      | -265                        | 20                       |
| 2015-2016 | 2            | -2               | 0                      | 105            | 42                 | 8                    | 32                  | 187                      | -252                        | -65                      |
| 2016-2017 | 2            | -3               | -1                     | 107            | 43                 | 14                   | 17                  | 181                      | -264                        | -83                      |
| Average   | 2            | -3               | -1                     | 117            | 43                 | 13                   | 32                  | 204                      | -259                        | -55                      |