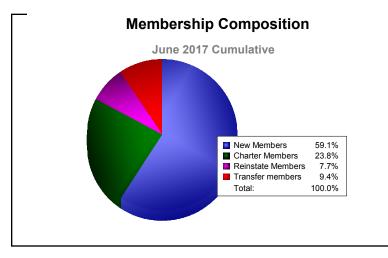

District 103CC As of June 2017 Cumulative

| Year      | New<br>Clubs | Dropped<br>Clubs | Gain/<br>Loss<br>Clubs | New<br>Members | Charter<br>Members | Reinstate<br>Members | Transfer<br>Members | Total<br>Member<br>Added | Total<br>Members<br>Dropped | Gain/<br>Loss<br>Members |
|-----------|--------------|------------------|------------------------|----------------|--------------------|----------------------|---------------------|--------------------------|-----------------------------|--------------------------|
| 2012-2013 | 2            | -4               | -2                     | 107            | 53                 | 25                   | 41                  | 226                      | -315                        | -89                      |
| 2013-2014 | 0            | -5               | -5                     | 110            | 0                  | 7                    | 26                  | 143                      | -199                        | -56                      |
| 2014-2015 | 3            | -1               | 2                      | 154            | 77                 | 10                   | 44                  | 285                      | -265                        | 20                       |
| 2015-2016 | 2            | -2               | 0                      | 105            | 42                 | 8                    | 32                  | 187                      | -252                        | -65                      |
| 2016-2017 | 2            | -3               | -1                     | 107            | 43                 | 14                   | 17                  | 181                      | -264                        | -83                      |
| Average   | 2            | -3               | -1                     | 117            | 43                 | 13                   | 32                  | 204                      | -259                        | -55                      |