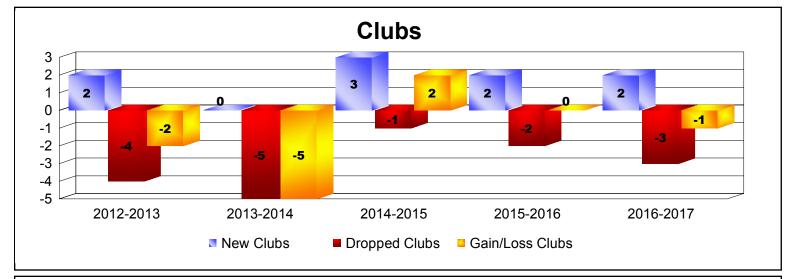

District 103CC As of June 2017 Cumulative

| Year      | New<br>Clubs | Dropped<br>Clubs | Gain/<br>Loss<br>Clubs | New<br>Members | Charter<br>Members | Reinstate<br>Members | Transfer<br>Members | Total<br>Member<br>Added | Total<br>Members<br>Dropped | Gain/<br>Loss<br>Members |
|-----------|--------------|------------------|------------------------|----------------|--------------------|----------------------|---------------------|--------------------------|-----------------------------|--------------------------|
| 2012-2013 | 2            | -4               | -2                     | 107            | 53                 | 25                   | 41                  | 226                      | -315                        | -89                      |
| 2013-2014 | 0            | -5               | -5                     | 110            | 0                  | 7                    | 26                  | 143                      | -199                        | -56                      |
| 2014-2015 | 3            | -1               | 2                      | 154            | 77                 | 10                   | 44                  | 285                      | -265                        | 20                       |
| 2015-2016 | 2            | -2               | 0                      | 105            | 42                 | 8                    | 32                  | 187                      | -252                        | -65                      |
| 2016-2017 | 2            | -3               | -1                     | 107            | 43                 | 14                   | 17                  | 181                      | -264                        | -83                      |
| Average   | 2            | -3               | -1                     | 117            | 43                 | 13                   | 32                  | 204                      | -259                        | -55                      |